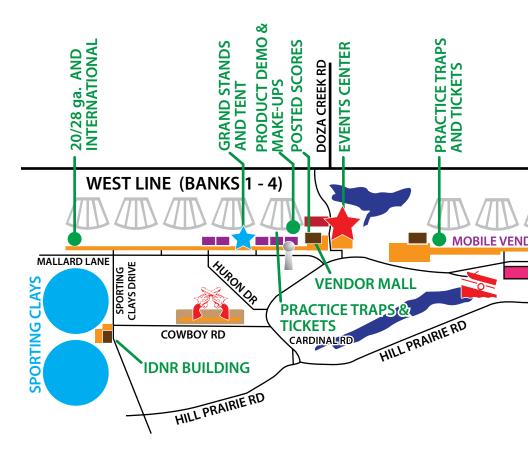

|
| Trap & Field Magazine                                        | 20              |
| Trapshooting Hall of Fame and Museum                         |                 |
| Trapshooting USA                                             | 144-14/         |
| Hapshouling USA                                              | 00              |
| Walkers                                                      |                 |
| Wendell AugustWenig Custom Gunstocks                         | 106             |
| White Flyer                                                  | 104             |
| vviiite rtyer                                                | 4               |







































































Winchester.....

ILEY

































### **MAP LEGEND**

- Vendor Buildings
- Buildings
- Water
- Parking
- The Trapshooting Hall of Fame and Museum



South Premium
Pike Lane #1010 - #1020

Crappie Lane #1209 -#1222 Bluegill Drive #1700 - #1849

Moth Lane #1309 - #1314 Monarch Drive #1400 - #1536 Swallow Tail Lane #1609 - #1631