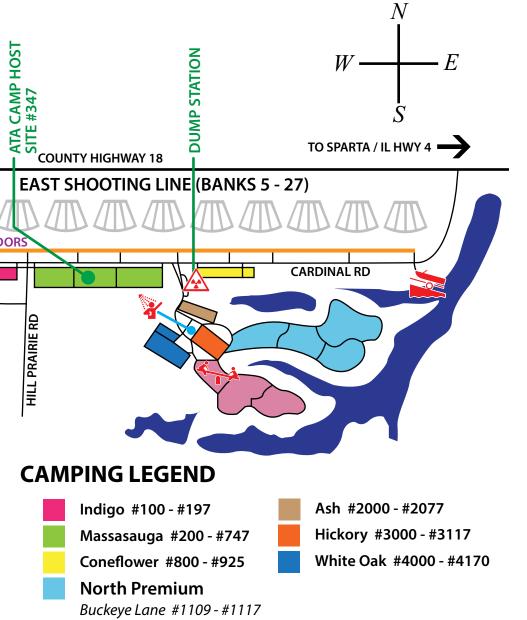

of Fame and Museum                         |                 |
| Trapshooting USA                                             | 144-14/         |
| Hapshouling USA                                              | 00              |
| Walkers                                                      |                 |
| Wendell AugustWenig Custom Gunstocks                         | 106             |
| White Flyer                                                  | 104             |
| vviiite rtyer                                                | 4               |







































































Winchester.....

ILEY

































### **MAP LEGEND**

- Vendor Buildings
- Buildings
- Water
- Parking
- The Trapshooting Hall of Fame and Museum



South Premium
Pike Lane #1010 - #1020

Crappie Lane #1209 -#1222 Bluegill Drive #1700 - #1849

Moth Lane #1309 - #1314 Monarch Drive #1400 - #1536 Swallow Tail Lane #1609 - #1631