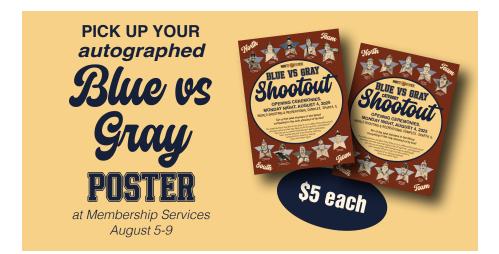

divisions split 40%(60-40%)/30%(50-30-20%)/30%(50-30-20%)             | \$20                |
| ATA MIDWAYUSA FOUNDATION ENDOWMENT FUND LEWIS                                           | \$20                |
| 50% OF ENTRY PAID BACK IN 5 LEWIS DIVISIONS, ONE MONEY EACH. REMAINDER IS A TAX DEDUCTI | <b>BLE DONATION</b> |
| TO THE ATA MIDWAYUSA FOUNDATION ENDOWMENT FUND                                          |                     |

#### TROPHIES

TIES CARRY OVER Trophy to Winner, Runner-up and Third Trophy to Winner, Runner-up and Third in each Class (AAA-AA-A-B-C-D) Trophy to Winner, Runner-up and Third in each Category: Lady 1, Lady 2, Junior-Gold, Junior, Sub-Junior, Sub-Veteran, Veteran, Senior Veteran Trophy to Chair Shooter Winner

TROPHIES MAILED AT SHOOTERS EXPENSE. See page 34.



2025 Grand American

# Saturday, August 2

# cont.

# Krieghoff 100 Handicap

# Event #11 -

100 Targets - Banks 1-27

| EVENT ENTRY (TARGETS, TROPHIES, TAX) | \$50  |
|--------------------------------------|-------|
| IDNR FEE                             | + -   |
| TOTAL ENTRY                          | \$ 53 |

## **OPTIONS**

| \$5 on each 25, one money                                                   | \$20 |
|-----------------------------------------------------------------------------|------|
| \$10 on each 50, first-middle-last 60/40%                                   |      |
| \$25 on 100, divided 50/30/20%                                              | \$25 |
| LEWIS OPTION (5 Divisions one money each)                                   | \$20 |
| YARDAGE PURSE, 50/30/20% each