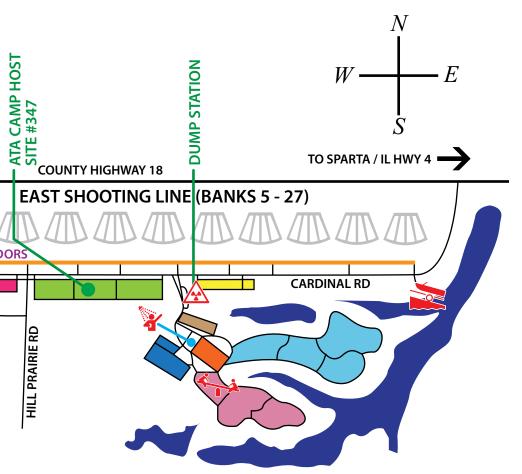

oting USA                                              | 77        |
| Walkers                                                       | 54        |
| Wendell August                                                |           |
| Wenig Custom Gunstocks                                        |           |
| White Flyer                                                   | 4         |
| Winchester                                                    | 108       |
| Yuengling                                                     | 140       |

BR

<u>SIAI (</u>

ALL AMERICAN WOODWORKING & AWARDS

ILEY

**Guns Unlimited** 

Randolph County

MANTIS

ф

PRIZE

POSSESSIONS

Perazzi

CÆSAR GUERINI





# **MAP LEGEND**

Vendor Buildings

Buildings

Water

Parking

The Trapshooting Hall of Fame and Museum



# **CAMPING LEGEND**



Indigo #100 - #197

Massasauga #200 - #747

Coneflower #800 - #925

## **North Premium**

Buckeye Lane #1109 - #1117 Moth Lane #1309 - #1314 Monarch Drive #1400 - #1536 Swallow Tail Lane #1609 - #1631

## **South Premium**

Pike Lane #1010 - #1020 Crappie Lane #1209 -#1222 Bluegill Drive #1700 - #1849



Ash #2000 - #2077 Hickory #3000 - #3117 White Oak #4000 - #4170