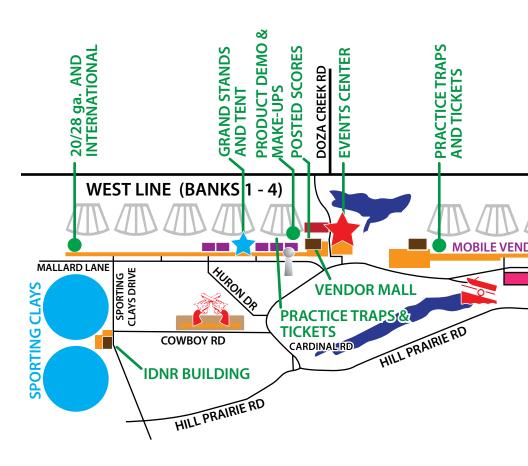

useum | 71        |
| Trapshooting Hall of Fame and Museum                          | 152-155   |
| Trapshooting USA                                              | 77        |
| Walkers                                                       | 54        |
| Wendell August                                                |           |
| Wenig Custom Gunstocks                                        |           |
| White Flyer                                                   | 4         |
| Winchester                                                    | 108       |
| Yuengling                                                     | 140       |

BR

<u>SIAI (</u>

ALL AMERICAN WOODWORKING & AWARDS

ILEY

**Guns Unlimited** 

Randolph County

MANTIS

ф

PRIZE

POSSESSIONS

Perazzi

CÆSAR GUERINI





# **MAP LEGEND**

Vendor Buildings

Buildings

Water

Parking

The Trapshooting Hall of Fame and Museum



# **CAMPING LEGEND**



Indigo #100 - #197

Massasauga #200 - #747

Coneflower #800 - #925

## **North Premium**

Buckeye Lane #1109 - #1117 Moth Lane #1309 - #1314 Monarch Drive #1400 - #1536 Swallow Tail Lane #1609 - #1631

## **South Premium**

Pike Lane #1010 - #1020 Crappie Lane #1209 -#1222 Bluegill Drive #1700 - #1849



Ash #2000 - #2077 Hickory #3000 - #3117 White Oak #4000 - #4170