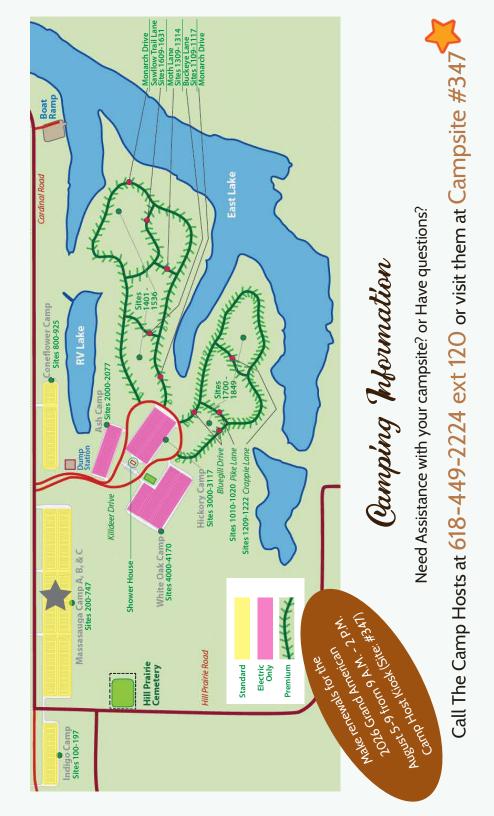

#### FACILITY:

WSRC: 121 trap fields spanning 3.5 miles; 1,000 on-site camping spaces; 80 exhibitors