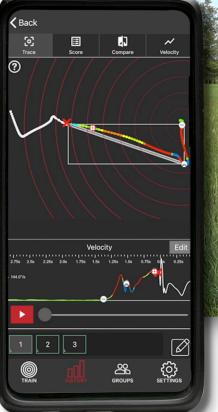

0 HIGH-OVER-ALL CHAMPION
Presented by U/hite Flyer

# 2,600 Targets (Event #1 Class Governs)

# **TROPHIES**

2600 Trophy to Winner, Runner-up and Third place. (Event #1 Class will govern) 2600 Trophy to Winner each Class (AAA-AA-A-B-C-D) (Event #1 Class will govern) 2600 Trophy to Winner each Category: Lady 1, Lady 2, Junior-Gold, Junior, Sub-Junior, Sub-Veteran, Veteran, Senior Veteran and Chair Shooter (Event #1 Class will govern)

TROPHIES MAILED AT SHOOTERS EXPENSE. See page 34.

No shootoffs - ties will be decided by total score by event (reverse order). If still tied, use reverse sub-events. NO ALL-AMERICAN POINTS ON THE 2600 HOA.

2025 Grand American

# THANK YOU TO THE FOLLOWING SPONSORS



World Shooting & Recreational Complex: Sparta, 11

# MAKE EVERY SHOT COUNT



MANTISX.COM







# Trap and Sporting Guns GET IT AT *www.gipsonguns.com*

Gipson's By the Grandstand GUNS, Shooting Accessories, Browning Clothing & more

World Shooting and Recreation Complex Sparta, IL (816) 547-4382 Website www.gipsonguns.com email gipsonguns@yahoo.com

**SEE US FOR ALL YOUR NEW & USED GUN NEEDS** 

# **GRAND HISTORY**

The Grand American World Trapshooting Championships is one of America's oldest sporting events. The Grand American has evolved into the premier shooting event in the world with thousands of competitors.

This storied event dates back to 1893 when the first Grand American was held at Dexter Park in Long Island, New York. The 24 competitors shot at live birds. R.A. Welch won the Grand, shooting 23 out of 25.

In 1900, the first Grand American using clay targets was c