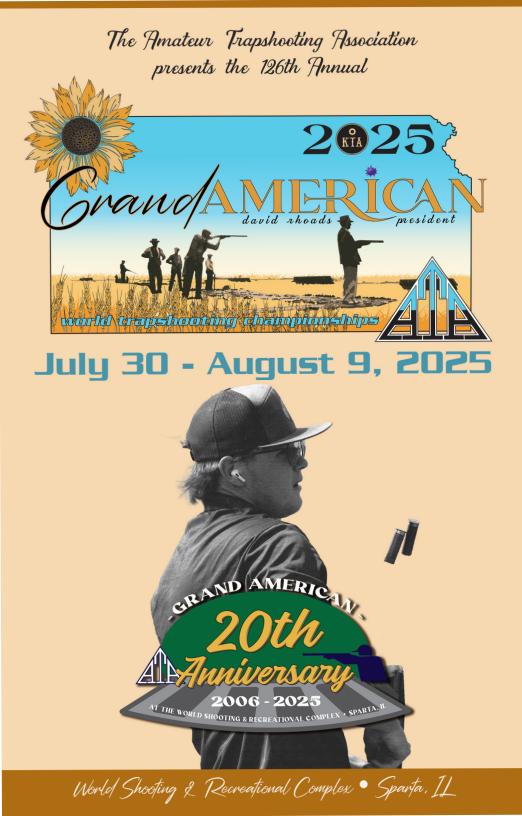

### President's Welcome 2025 Grand American

On behalf of the Executive Committee and the ATA staff, welcome to the 126th consecutive Grand American World Trapshooting Championship.

The first Super Bowl took place in 1967. The first Masters golf tournament was in 1934 and the first World Series - 1903. The Super Bowl, Masters and World Series of trapshooting is the GRAND AMERICAN. The first Grand American was at live pigeons in 1893, and the first at targets was in 1900. This event predates all those other championship events and with nearly 5,000 competitors has more than all the others combined.

Preparations and plans for this tournament began shortly

after the end of the 2024 Grand American last August. Last year we celebrated a significant milestone in the history of the Grand, as we reached the 125th anniversary of the tournament. This year we celebrate another milestone as we will celebrate the 20th year of the competition being hosted at the World Shooting and Recreational Complex in Sparta.

#### DATE:

July 30-August 9, 2025

#### LOCATION:

World Shooting & Recreational Complex 1 Main Event Lane Sparta, IL 62286 (618) 295-2700