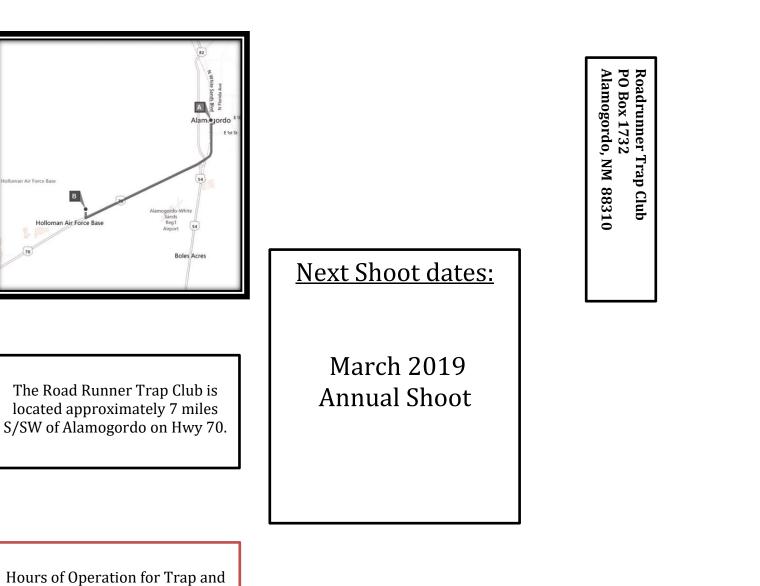

## **ROADRUNNER TRAP CLUB** & O. C. 4-H SHOOTING SPORTS

**October Knives Shoot** Alamogordo, New Mexico