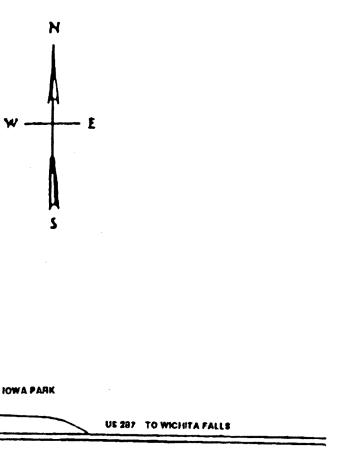

# **DIRECTIONS TO IOWA PARK GUN CLUB**

- Take the Johnson Road exit from US287
- Stay on service road heading west to Wigley Road
  - Turn Right at Gun Club sign
  - Go North 1 mile to Lake Iowa Park
    - Gun Club will be on the Right