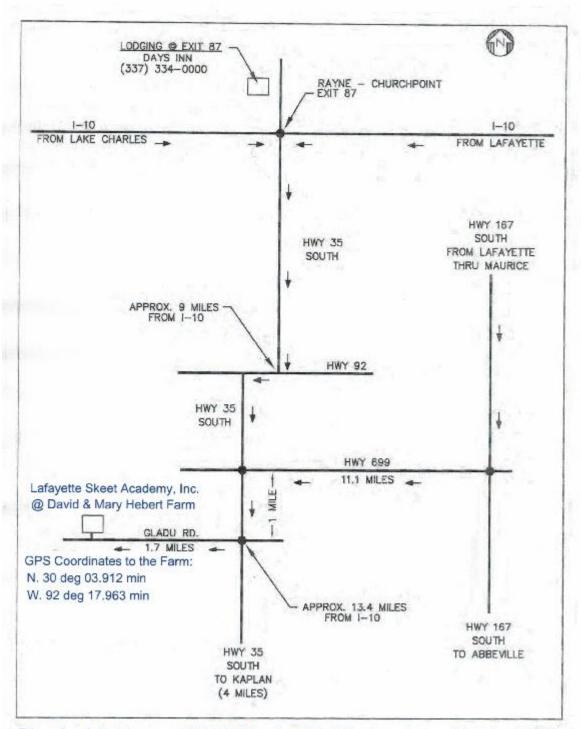

Program begins as soon as a Five-man squad is ready.

Practice rounds available prior to program - \$5.00 / 25 targets.

Lunch will be provided

Physical Address: 19212 Gladu RD, Kaplan, LA (Not for Mail)