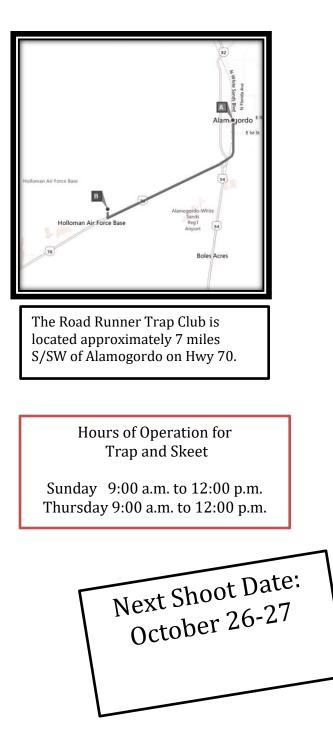

\*The Club will be open at 8:00 a.m. on Saturday and Sunday for registration and practice.

\*Lunch available at the Club Saturday and Sunday.

\*Practice will be available during the shoot for \$6.00 per round.