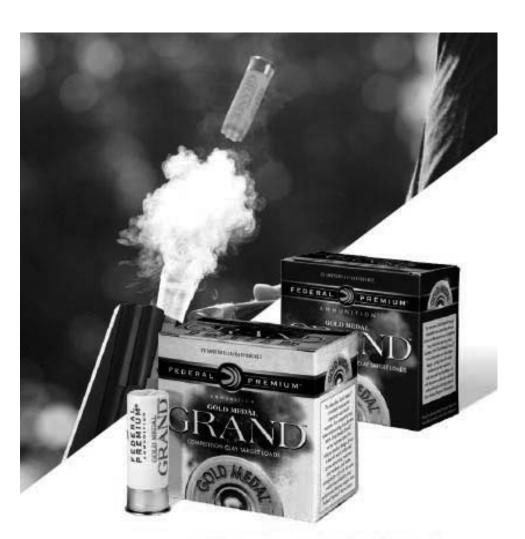

# OLD IS GRAND

#### The New Choice Of Champion Shooters

17% Less Kick | More Clay Crushing Energy

Gold Medal Grand": Available in seven new 21/e-inch12-gauge loads with Federal Premium Ammunition's classic paper hull, as well as ten 21/4-inch 12-gauge plastic hull loads.