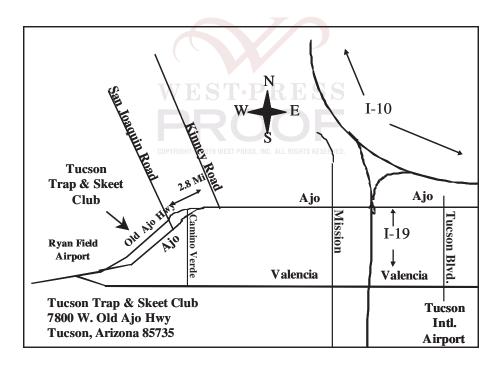

### **DIRECTIONS TO THE CLUB**

Take Interstate 19 to Ajo Way, exit west for eight miles to San Joaquin. North (right) on San Joaquin for 1/4 mile to Old Ajo Highway. Proceed west (left) on Old Ajo Highway for 3/8 mile to Tucson Trap and Skeet Club. Club phone (520) 883-6426.

Tucson Trap & Skeet Club 7800 W. Old Ajo Hwy. Tucson, AZ 85735 (520) 883-6426

www.tucsontrapandskeet.com