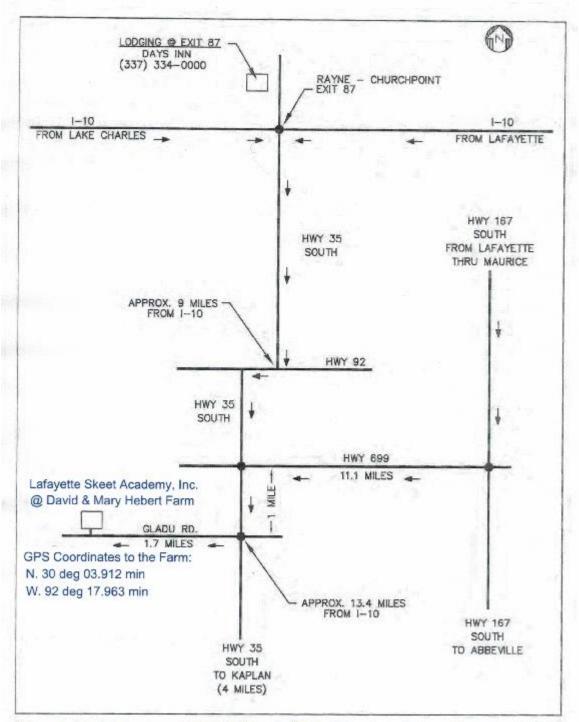

Classification & Squadding opens at 8:00 am.

Program begins as soon as a Five-man squad is ready.

Practice rounds available prior to program - \$7.00 / 25 targets.

Lunch will be provided

Physical Address: 19212 Gladu RD, Kaplan, LA (Not for Mail)