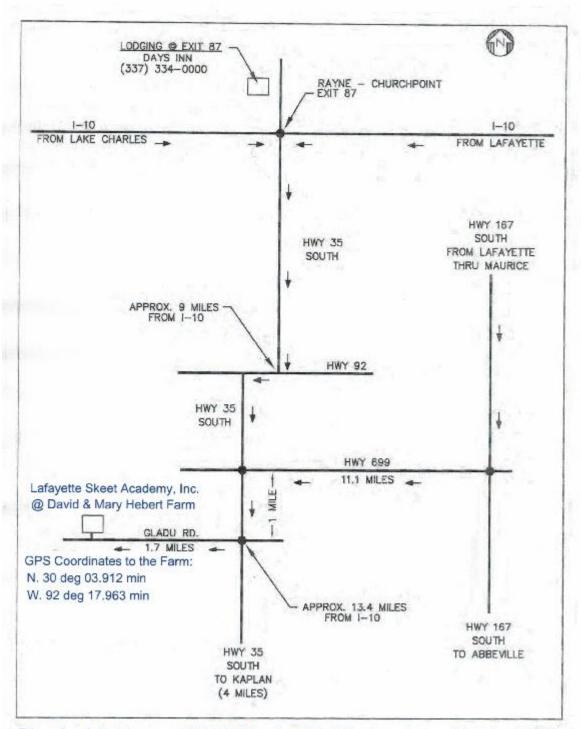

Classification & Squadding opens at 8:00 am.

Program begins as soon as a Five-man squad is ready.

Practice rounds available prior to program - \$5.00 / 25 targets.

Lunch will be provided

Physical Address: 19212 Gladu RD, Kaplan, LA (Not for Mail)