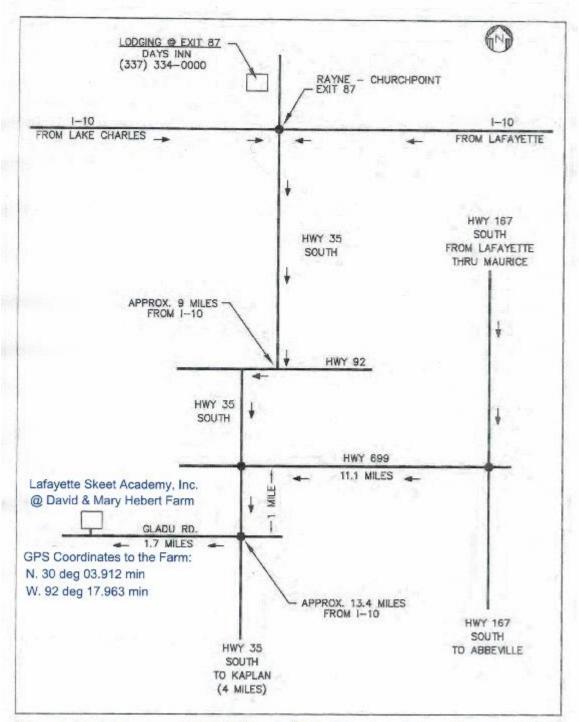

Classification & Squadding opens at 8:00 am.

Program begins as soon as a Five-man squad is ready.

Practice rounds available prior to program - \$5.00 / 25 targets.

Lunch will be provided

Physical Address: 19212 Gladu RD, Kaplan, LA (Not for Mail)