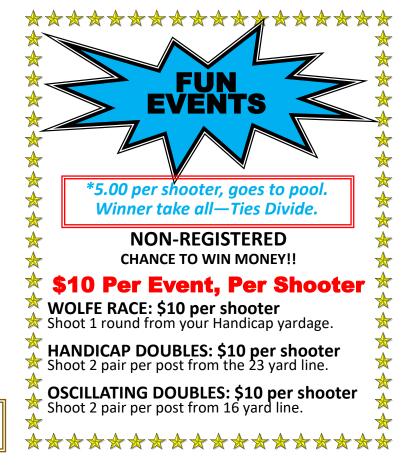

tion Shooting Sports Complex

2800 Graham Rd. Jacksonville, Arkansas (501) 241-2441

# FALL HANDICAP SHOOT

SATURDAY-SUNDAY • OCTOBER 9-10 • SHOOT 9:00 AM

Registration 8:00 A.M.

Practice 8:00-8:45 A.M.

Practice Round \$7.00

# SATURDAY, OCTOBER 9, 2021

## **EVENT 1**

SINGLES CHAMPIONSHIP 200 16 Yard Targets

| Targets & Trophies              | \$68.00 |
|---------------------------------|---------|
| Class Purse (60%-40%)           | \$20.00 |
| Lewis Purse 3 Classes (60%-40%) | \$20.00 |

#### **CLUB TROPHIES:**

Champion: Tumbler High Score: 50% of pool\*

High Score of each class: 10% of pool\*

**TEAM EVENT:** 5 Person Team Race\*\* **1st, 2nd, & 3rd Place:** Medallions

\*\*(The squad you shoot with is your team)

\*\$7.00 per 100 targets, per shooter, goes to pool—Ties Divide.



### OTHER FEES (ONCE DAILY) ATA \$3.00 - ASTF \$3.00

All shooters must be members of the ATA. YOU MUST SHOW PROOF OF MEMBERSHIP or you may join at the shoot. All Arkansas resident shooters must be members of the ATA & ASTF. YOU MUST SHOW PROOF OF MEMBERSHIPS or you may join at the shoot. **EYE AND EAR PROTECTION IS** 

ATA rules and regulations will govern this shoot. Not responsible for accidents. Shoot at own risk. All events may be altered or canceled entirely for any reason without prior notice by shoot management.\$20.00 Re-squad fee will apply.

To pre-squad email Rick at rcarter@cityofjacksonville or Call the Shooting Range at (501) 241-2441

# FALL HANDICAP SHOOT

SATURDAY-SUNDAY

OCTOBER 9-10 • SHOOT 9:00 AM

Registration 8:00 A.M.

Practice 8:00-8:45 A.M.

Practice Round \$7.0