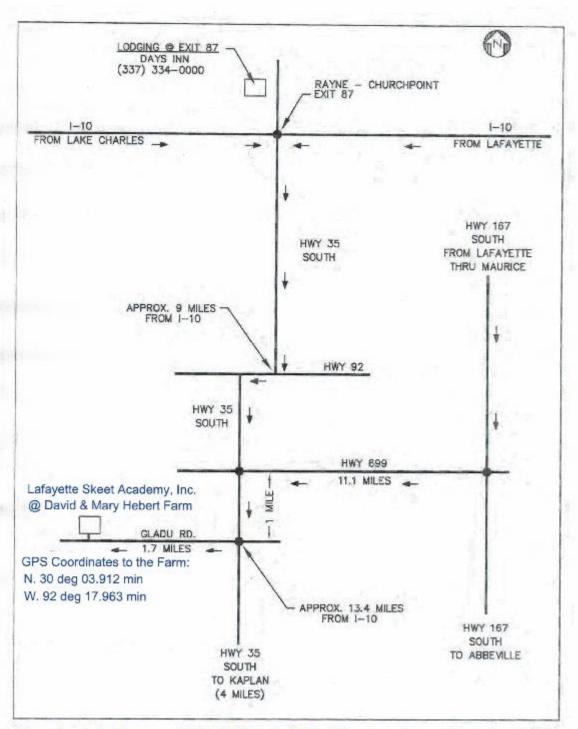

Classification & Squadding opens at 9:00 am.

Program begins at 0930

Practice rounds available prior to program - \$7.00 / 25 targets.

Physical Address: 19212 Gladu RD, Kaplan, LA (Not for Mail)