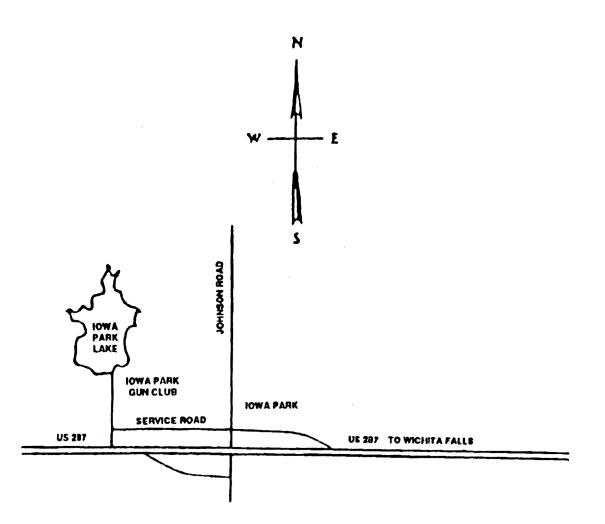

#### **DIRECTIONS TO IOWA PARK GUN CLUB**

- Take the Johnson Road exit from US287
- Stay on service road heading west to Wigley Road
  - Turn Right at Gun Club sign
  - Go North 1 mile to Lake Iowa Park
    - Gun Club will be on the Right