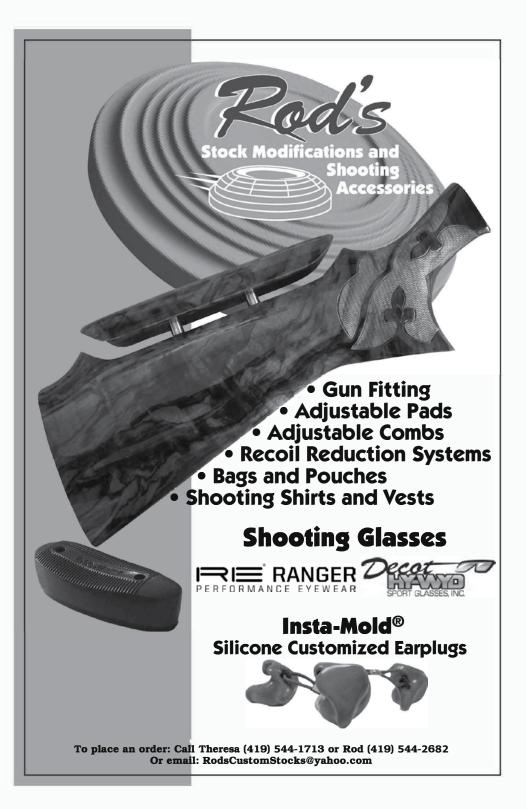

#### **AMERICA'S BEST HI TECH SHOTGUN STOCK**

# GRIP+

ERGONOMIC HAND SHAPE GRIP
FRONT-MOUNTING STOCK BOLT
TENON OFFSET PARALLEL COMBO
SOFTEST, SMOOTH AND THE QUICKEST-RESPOND RECOIL SYSTEM

The GPS shotgun stock was invented by Sai Chiang through years of being a competitive shotgun shooter, and most importantly, listening closely to what shooters want of their shotgun stocks. Through years of development, we created an innovative shotgun stock that can custom fit 99.9% of shooters requirements. Also, our custom hand molded grip design increases the comfort and ergonomic control during target acquisition and firing of the shotgun.

www.gripplus.com

OVER 40 YEARS OF SHOOTING AND WOODWORKING EXPERIENCE TO PROVIDE YOU WITH UNIQUE AND CUSTOMIZED AWARDS WE OFFER CUSTOM PRODUCTS MANUFACTURED IN OUR OWN SHOP INCENTIVES OFFERED FOR COMPLETE PACKAGES OUR GOAL IS TO MAKE YOUR JOB EASIER NEW INNOVATIVE PRODUCTS AND DESIGNS QUALITY LASER ENGRAVING AND SUBLIMATION DONE IN OUR OWN SHOP WIDE PRICE RANGE AND SELECTION OF PRODUCTS TO ACCOMMODATE EVERY BUDGET AWARDS THAT SHOOTERS ARE PROUD TO WIN AND TAKE HOME