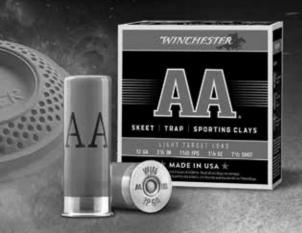

## Event #12 Winchester Ammunition Handicap Championship

100 Targets

| Targets & Trophies                                                              | \$42.00 |
|---------------------------------------------------------------------------------|---------|
| Daily Fees (ATA \$4.00, NYSATA \$3.00 if not already paid)                      |         |
| Maintenance Fee                                                                 | \$1.00  |
| Yardage Purse: 60/40% High Gun (each yardage group)(19-21) (22-24) (25-26) (27) |         |
| Middle 50 Progressive Option (See page 12)                                      | \$2.00  |
| Great Eastern Purse: 25/15/10/25/15/10%                                         | \$20.00 |
| Jackpot Purse: 40/30/20/10%                                                     | \$30.00 |
| Lewis Class (4 Classes): 60/40% High Gun                                        | \$20.00 |
| Open Options                                                                    |         |
| 25's: \$5.00 each 25 - 100%                                                     | \$20.00 |
| 50's: \$10.00 each 50, (first, middle, last) 50/30/20%                          | \$30.00 |
| Progressive 27 Yard Jackpot (See page 12)                                       | \$10.00 |

## Shoot the Best. Break the Best.

The world's best ammunition, together with the world's best targets, will serve millions of people who participate in the competitive and recreational shooting sports.