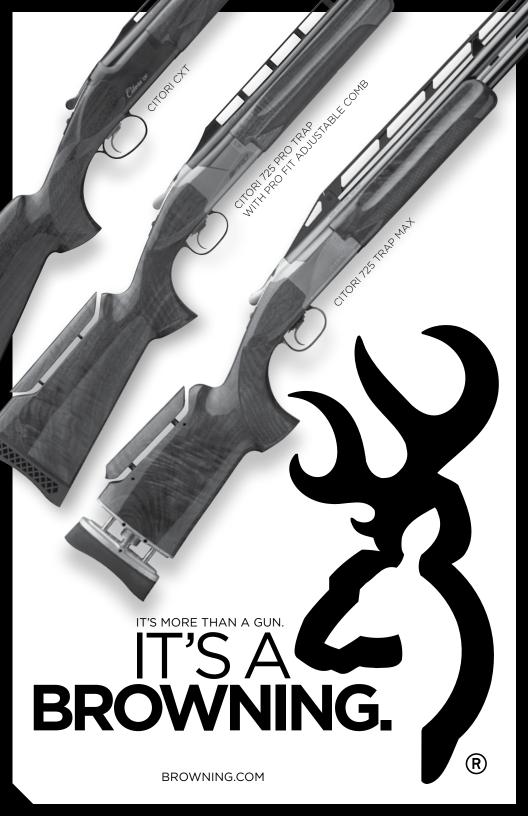

## Event #10 Browning Singles Championship

200 Targets

Starting Time 9:00 AM

Singles Entries Close at 10:30 AM

| Targets & Trophies                     | \$84.00 |
|----------------------------------------|---------|
| Daily Fees (ATA \$4.00, NYSATA \$3.00) | \$7.00  |
| Maintenance Fee                        | \$1.00  |
| Jackpot Purse: 40/30/20/10%            | \$30.00 |
| Lewis Class (\$10.00 on each 100)      | \$20.00 |
| Lewis Class (on total 200)             | \$20.00 |
| Lewis (4 Classes): 60/40% High Gun     |         |
| Class Purse: 60/40%                    | \$10.00 |