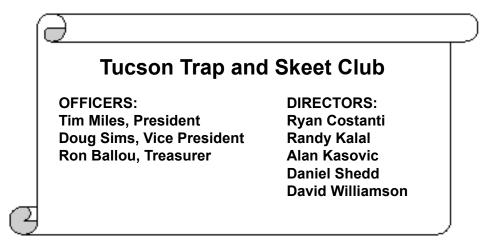

#### TUCSON TRAP AND SKEET CLUB 7800 W. OLD AJO HWY. TUCSON, AZ 85735 (520) 883-6426

www.tucsontrapandskeet.com

#### DIRECTIONS TO THE CLUB

Take Interstate 19 to Ajo Way, exit west for eight miles to San Joaquin. North (right) on San Joaquin for ¼ mile to Old Ajo Highway. Proceed west (left) on Old Ajo Highway for 3/8 mile to Tucson Trap and Skeet Club. Club phone (520) 883-6426.