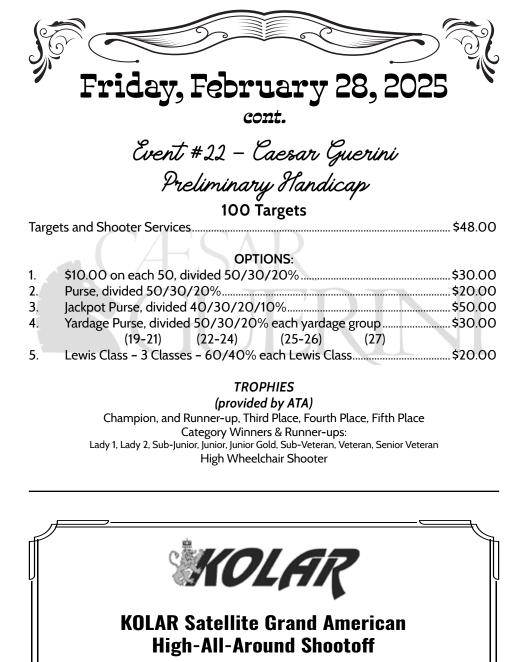

#### Friday, February 28

Event # 21 - Spring Grand Doubles Championship Event # 22 - Caesar Guerini Preliminary Handicap