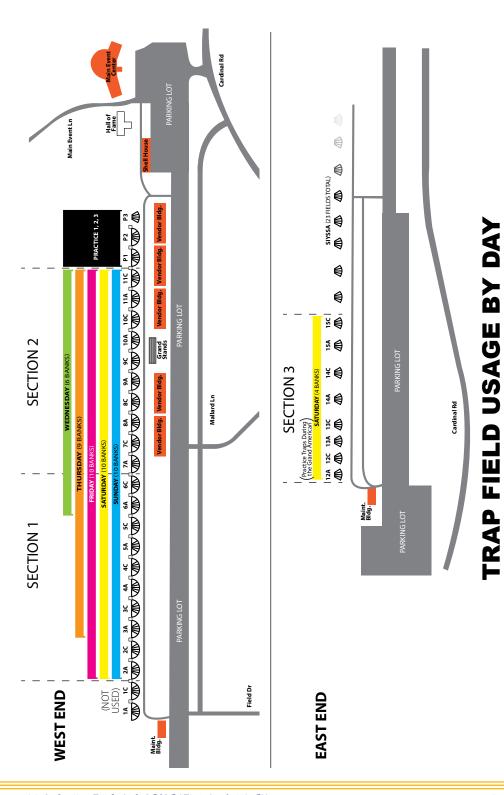

### ALL PRE-SQUADDING SHOOTERS MAY SELECT THE SQUAD AND POST OF THEIR CHOICE FOR EACH EVENT!

- 1. The trap line that will be used for the US Open will be divided into 3 sections, and each section has several shooting banks within. Please refer to the map on page 13 and note that the trap line has been renumbered for this tournament. The "A" and "C" fields adjoin each other and are the only two fields for each bank. There are no "B" and "D" fields. All events will be shot 50 targets each on the adjoining "A" and "C" fields. For ease during pre-squadding, please also note that the map shows which banks we plan to use each day of the tournament. The number of banks may be increased if attendance dictates. Not all sections are used every day.
- 2. Pre-squadding will only be available through the ATA web site, www.shootata. com, by selecting the link on the home page titled "US Open Pre-Squadding".
- 3. In order to pre-squad, you will be required to furnish your ATA number and those of the shooters you wish to squad with you.
  - a. First, enter all the ATA numbers of those you wish to pre-squad. You don't have to position them to their post preference in the list; however, it will make pre-squadding easier and faster if you do so. Clicking the lock icon will lock them so they will not move. Clicking it again will unlock it. Clicking the red "X" will remove them from the list. You can enter more than 5 ATA numbers and move them around in the list as desired.
  - b. Select an event to view that event's squad matrix.
  - c. Select a squad that you would like to pre-squad on.
  - d. Move the ATA number(s) to the selected squad by clicking the appropriate arrow or the "Squad All" button to move them to their appropriate post(s).
  - e. Click the Reserve button to reserve that squad for that event.
  - f. Repeat for each event you want to pre-squad for.
  - g. When finished pre-squadding for all events, click the Checkout button.

# SQUADDING

- 1. The trap line that will be used for the US Open will be divided into 3 sections, and each section has several shooting banks within. Please refer to the map on page 13 and note that the trap line has been renumbered for this tournament. The "A" and "C" fields adjoin each other and are the only two fields for each bank. There are no "B" and "D" fields. All events will be shot 50 targets each on the adjoining "A" and "C" fields. For ease during pre-squadding, please also note that the map shows which banks we plan to use each day of the tournament. The number of banks may be altered if attendance dictates. Not all sections are used every day.
- 2. You will enter your squadding preferences by using the touch screen system.
- 3. You MUST have your plastic card to squad. After swiping your ATA card, and the cards of others that you wish to squad with, you will select the event that you wish to squad for and preferred post(s). After providing your preference of an early, middle, or late squad and preferred bank section, and which of these two is most important, you will be shown six (6) possible squads on the screen from which to make your selection.
- 4. After making your selection, you will assign shooters to posts. You will then be given the option of squadding for another event, or exiting the squadding process.
- 5. In the case of yardage differential on Handicap events, you will be able to squad your list of shooters on individual squads, if necessary.
- 6. When squadding a group of shooters with yardage differential, it is recommended that you squad for all Singles and Doubles events first, and then squad the first group of shooters that can shoot together on Handicap, followed by the next group that can shoot together.
- 7. Handicap squadding will be done in strict accordance to the ATA rules.
- 8. A shooter may squad for only one position per event.
- 9. Squadding by telephone will not be allowed. If you draw squad positions that will not be used for an event, please return to squadding, or use one of the self-service kiosks to release your position. Anyone that does not release unused positions will risk having any or all subsequent pre-squadded positions in their name released by Management.

# The trap line that will be used for the US Open will be divided into 3 sections, and each section has several shooting banks within.

Please refer to the map on page 13 and note that the trap line has been renumbered for this tournament.